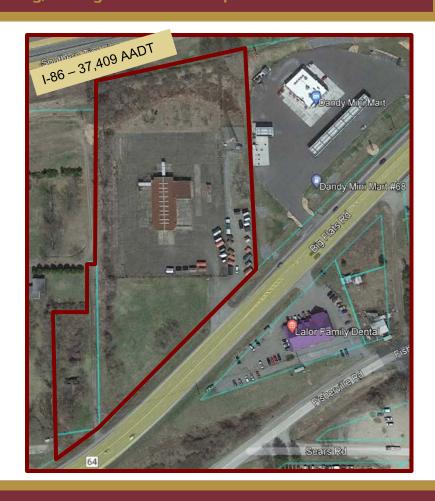

## 1025-1041 County Route 64

- 6.68 Acres
- Zoned Business Regional with many uses
  - Restaurant
  - Convenience Store
  - Fitness Center
  - Hotel/Motel
  - Mall, Plaza, Retail
  - Office
  - Vehicle rental, repair & sales
  - And much more
- Excellent Location
- High traffic counts, 13,477 AADT