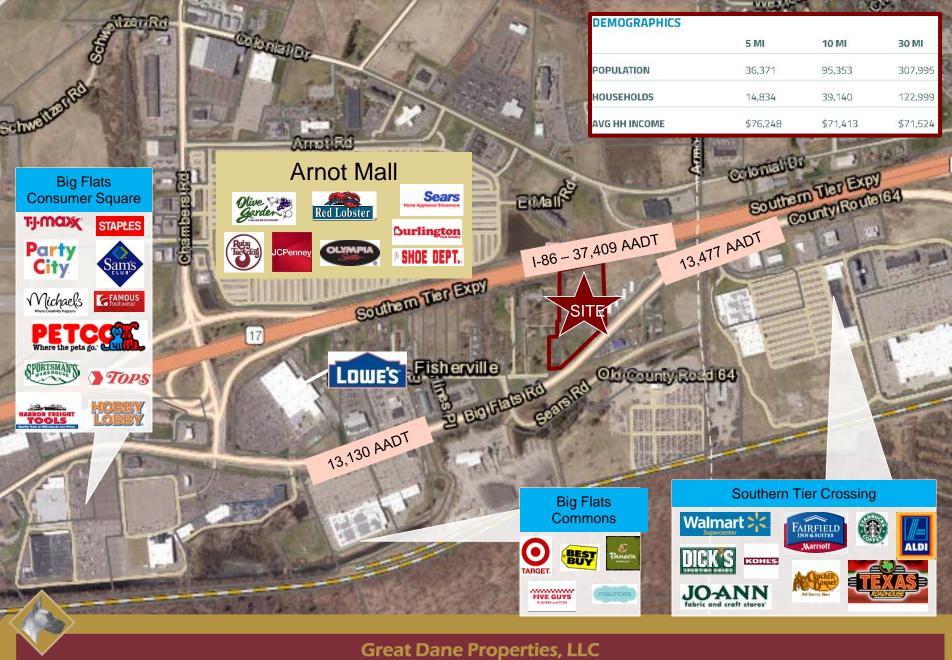

## 1025-1041 County Route 64

- 6.68 Acres
- Zoned Business Regional with many uses
  - Restaurant
  - Convenience Store
  - Fitness Center
  - Hotel/Motel
  - Mall, Plaza, Retail
  - Office
  - Vehicle rental, repair & sales
  - And much more
- Excellent Location
- High traffic counts, 13,477 AADT