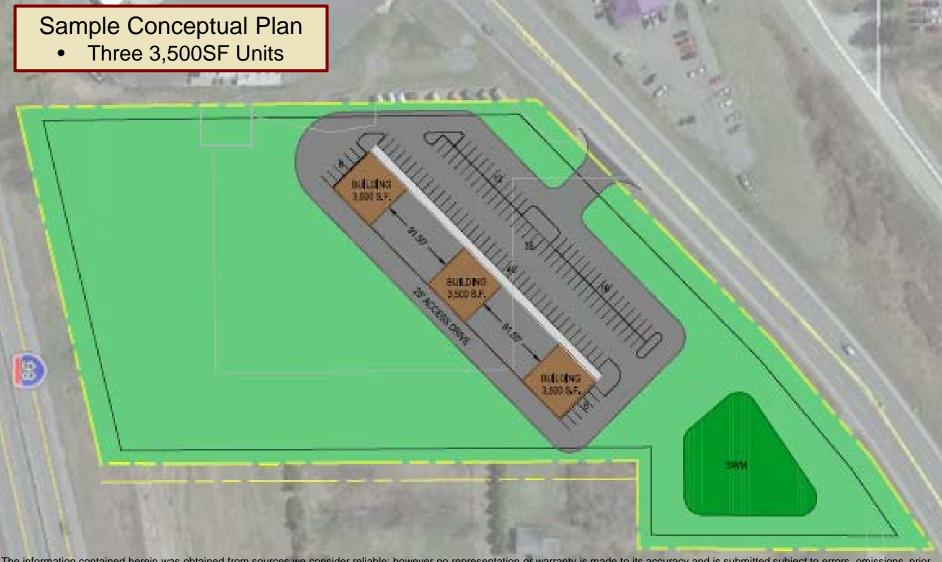

## 1025-1041 County Route 64

- 6.68 Acres
- Zoned Business Regional with many uses
  - Restaurant
  - Convenience Store
  - Fitness Center
  - Hotel/Motel
  - Mall, Plaza, Retail
  - Office
  - Vehicle rental, repair & sales
  - And much more
- Excellent Location
- High traffic counts, 13,477 AADT