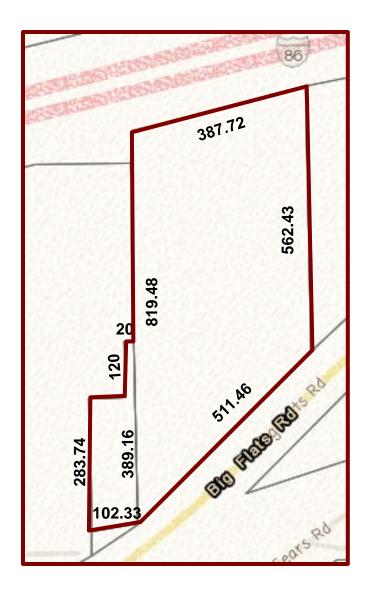

## 1025-1041 County Route 64

- 6.68 Acres
- Zoned Business Regional with many uses
  - Restaurant
  - Convenience Store
  - Fitness Center
  - Hotel/Motel
  - Mall, Plaza, Retail
  - Office
  - Vehicle rental, repair & sales
  - And much more
- Excellent Location
- High traffic counts, 13,477 AADT