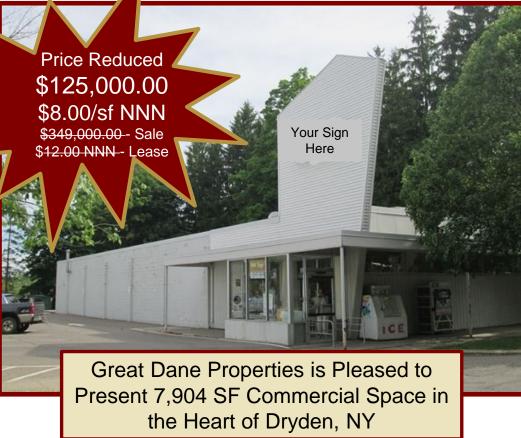

# For Sale or Lease

11 East Main Street Dryden, NY 13053

## Site Specifications

\$125,000.00 - Sale \$8.00 NNN - Lease

- 7,904 SF Building
- 0.696 Acre lot 159 X 189
- Great for Retail or Office Use
- 3 Phase electric 240 Volt 400 Amps
- Open retail/office space with plenty of storage
- Two Bathrooms
- Commercially Zoned
- Improved Parking Lot
- Municipal Sewer
- Public Water