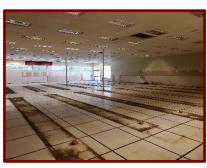

### Karina K. Draghi

**Licensed Real Estate Broker** 

Licensed in
New York & Florida
607-838-3463 – karina@greatdaneproperties.com

Florida Office: 6151 Blackjack Court N, Punta Gorda, FL 33982



Joseph M. Draghi 607-838-3263 – jdraghi@greatdaneproperties.com Karina K. Draghi 607-838-3463 – karina@greatdaneproperties.com

Florida Office: 6151 Blackjack Court N, Punta Gorda, FL 33982

## Site Specifications

\$125,000.00 - Sale \$8.00 NNN - Lease

- 7,904 SF Building
- 0.696 Acre lot 159 X 189
- Great for Retail or Office Use
- 3 Phase electric 240 Volt 400 Amps
- Open retail/office space with plenty of storage
- Two Bathrooms
- Commercially Zoned
- Improved Parking Lot
- Municipal Sewer
- Public Water



#### Open Floor Plan with Offices

## Plenty of Storage







#### Two Bathrooms









The information contained herein was obtained from sources we consider reliable; however no representation or warranty is made to its accuracy and is submitted subject to errors, omissions, prior sales, and withdrawal from the market or change in price; or changes to the subject property's condition, layout, square footage and development plans without notice. Seller/Landlord and Broker make no representation as to the environmental condition of the property or suitability for use, and recommend Purchasers/Lessors independent investigation.

**Great Dane Properties, LLC** 

Joseph M. Draghi 607-838-3263 – jdraghi@greatdaneproperties.com Karina K. Draghi 607-838-3463 – karina@greatdaneproperties.com