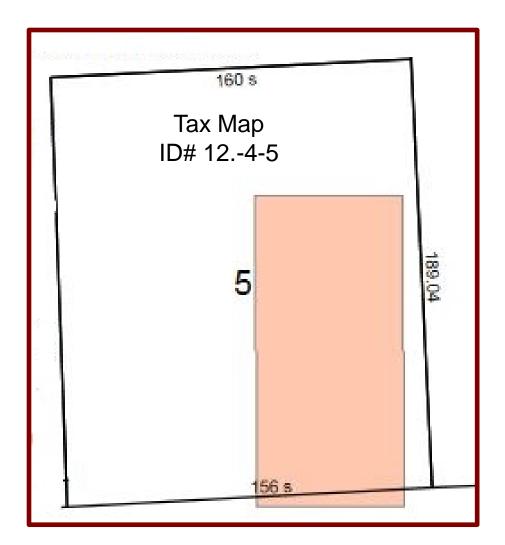

## Site Specifications

\$125,000.00 - Sale \$8.00 NNN - Lease

- 7,904 SF Building
- 0.696 Acre lot 159 X 189
- Great for Retail or Office Use
- 3 Phase electric 240 Volt 400 Amps
- Open retail/office space with plenty of storage
- Two Bathrooms
- Commercially Zoned
- Improved Parking Lot
- Municipal Sewer
- Public Water