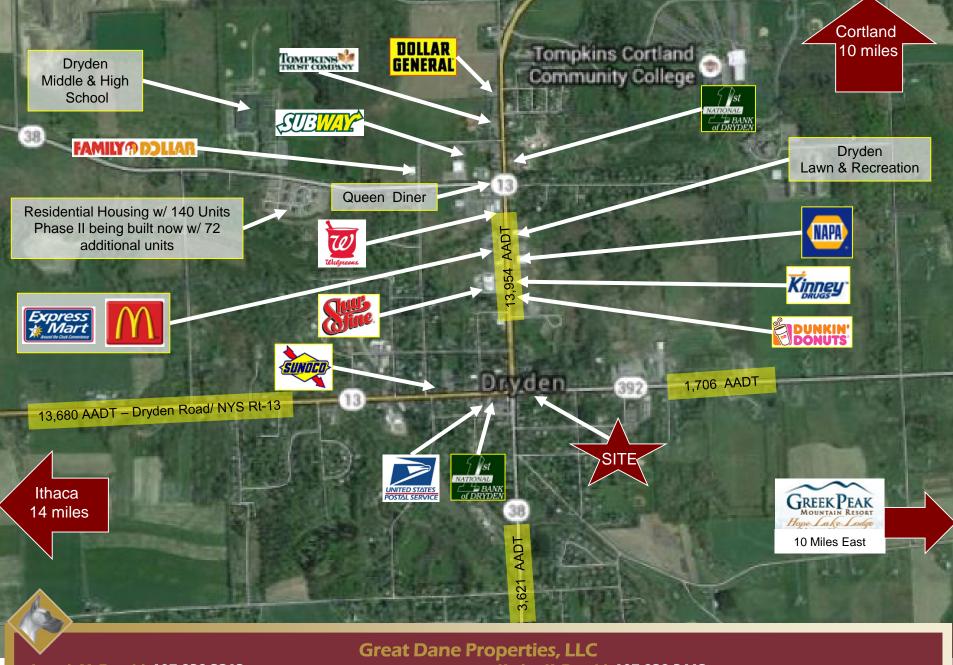

# For Sale or Lease

11 East Main Street Dryden, NY 13053

## Site Specifications

\$125,000.00 - Sale \$8.00 NNN - Lease

- 7,904 SF Building
- 0.696 Acre lot 159 X 189
- Great for Retail or Office Use
- 3 Phase electric 240 Volt 400 Amps
- Open retail/office space with plenty of storage
- Two Bathrooms
- Commercially Zoned
- Improved Parking Lot
- Municipal Sewer
- Public Water