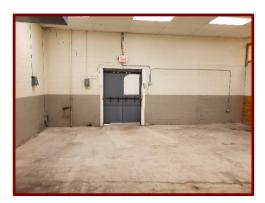

tdaneproperties.com

#### Karina K. Draghi

**Licensed Real Estate Broker** 

Licensed in
New York & Florida
607-838-3463 – karina@greatdaneproperties.com

Florida Office: 6151 Blackjack Court N, Punta Gorda, FL 33982



Joseph M. Draghi 607-838-3263 – jdraghi@greatdaneproperties.com Karina K. Draghi 607-838-3463 – karina@greatdaneproperties.com

Florida Office: 6151 Blackjack Court N, Punta Gorda, FL 33982

## Site Specifications

\$125,000.00 - Sale \$8.00 NNN - Lease

- 7,904 SF Building
- 0.696 Acre lot 159 X 189
- Great for Retail or Office Use
- 3 Phase electric 240 Volt 400 Amps
- Open retail/office space with plenty of storage
- Two Bathrooms
- Commercially Zoned
- Improved Parking Lot
- Municipal Sewer
- Public Water



#### Open Floor Plan with Offices

## Plenty of Storage







#### Two Bathrooms









The information contained herein was obtained from sources we consider reliable; however no representation or warranty is made to its accuracy and is submitted subject to errors, omissions, prior sales, and withdrawal from the market or change in price; or changes to the subject property's condition, layout, square footage and development plans without notice. Seller/Landlord and Broker make no representation as to the environmental condition of the property or suitability for use, and recommend Purchasers/Lessors independent investigation.

**Great Dane Properties, LLC** 

Joseph M. Draghi 607-838-3263 – jdraghi@greatdaneproperties.com Karina K. Draghi 607-838-3463 – karina@greatdaneproperties.com