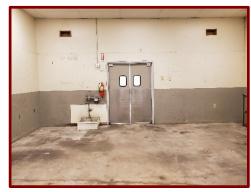

eatdaneproperties.com

#### Karina K. Draghi

**Licensed Real Estate Broker** 

Licensed in
New York & Florida
607-838-3463 – karina@greatdaneproperties.com

Florida Office: 6151 Blackjack Court N, Punta Gorda, FL 33982



Joseph M. Draghi 607-838-3263 – jdraghi@greatdaneproperties.com Karina K. Draghi 607-838-3463 – karina@greatdaneproperties.com

Florida Office: 6151 Blackjack Court N, Punta Gorda, FL 33982

## Site Specifications

\$125,000.00 - Sale \$8.00 NNN - Lease

- 7,904 SF Building
- 0.696 Acre lot 159 X 189
- Great for Retail or Office Use
- 3 Phase electric 240 Volt 400 Amps
- Open retail/office space with plenty of storage
- Two Bathrooms
- Commercially Zoned
- Improved Parking Lot
- Municipal Sewer
- Public Water



#### Open Floor Plan with Offices

## Plenty of Storage







#### Two Bathrooms









The information contained herein was obtained from sources we consider reliable; however no representation or warranty is made to its accuracy and is submitted subject to errors, omissions, prior sales, and withdrawal from the market or change in price; or changes to the subject property's condition, layout, square footage and development plans without notice. Seller/Landlord and Broker make no representation as to the environmental condition of the property or suitability for use, and recommend Purchasers/Lessors independent investigation.

**Great Dane Properties, LLC** 

Joseph M. Draghi 607-838-3263 – jdraghi@greatdaneproperties.com Karina K. Draghi 607-838-3463 – karina@greatdaneproperties.com