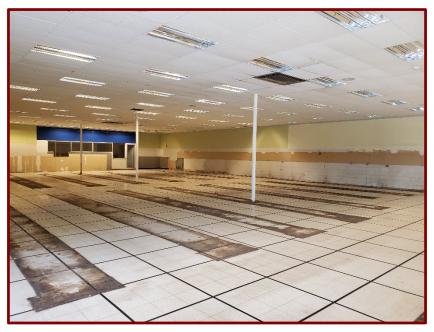

greatdaneproperties.com

#### Karina K. Draghi

**Licensed Real Estate Broker** 

Licensed in
New York & Florida
607-838-3463 – karina@greatdaneproperties.com

Florida Office: 6151 Blackjack Court N, Punta Gorda, FL 33982



Joseph M. Draghi 607-838-3263 – jdraghi@greatdaneproperties.com Karina K. Draghi 607-838-3463 – karina@greatdaneproperties.com

Florida Office: 6151 Blackjack Court N, Punta Gorda, FL 33982

## Site Specifications

\$125,000.00 - Sale \$8.00 NNN - Lease

- 7,904 SF Building
- 0.696 Acre lot 159 X 189
- Great for Retail or Office Use
- 3 Phase electric 240 Volt 400 Amps
- Open retail/office space with plenty of storage
- Two Bathrooms
- Commercially Zoned
- Improved Parking Lot
- Municipal Sewer
- Public Water



#### Open Floor Plan with Offices

## Plenty of Storage







#### Two Bathrooms









The information contained herein was obtained from sources we consider reliable; however no representation or warranty is made to its accuracy and is submitted subject to errors, omissions, prior sales, and withdrawal from the market or change in price; or changes to the subject property's condition, layout, square footage and development plans without notice. Seller/Landlord and Broker make no representation as to the environmental condition of the property or suitability for use, and recommend Purchasers/Lessors independent investigation.

**Great Dane Properties, LLC** 

Joseph M. Draghi 607-838-3263 – jdraghi@greatdaneproperties.com Karina K. Draghi 607-838-3463 – karina@greatdaneproperties.com