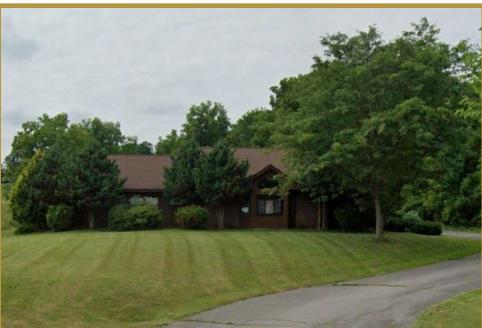

# 1372 Route 5 West Tax ID# 48.-1-7.3

- 3,008SF located on 1 Acre (150' X 300')
- Handicap accessible building was built in 1990 and is in excellent condition
- Prior use has been as a family care medical office
- Parking for 30 cars in private lot
- Located 2 miles from the Village of Chittenango, 5 miles from the Village of Fayetteville and 7 miles from The Village of Minoa.
- Zoned B Business Permitted Uses Include:
  - Medical Facility
  - Multiple-family Dwelling
  - Orphanage
  - Retail
  - Personal Service
  - Professional Office
  - And more...