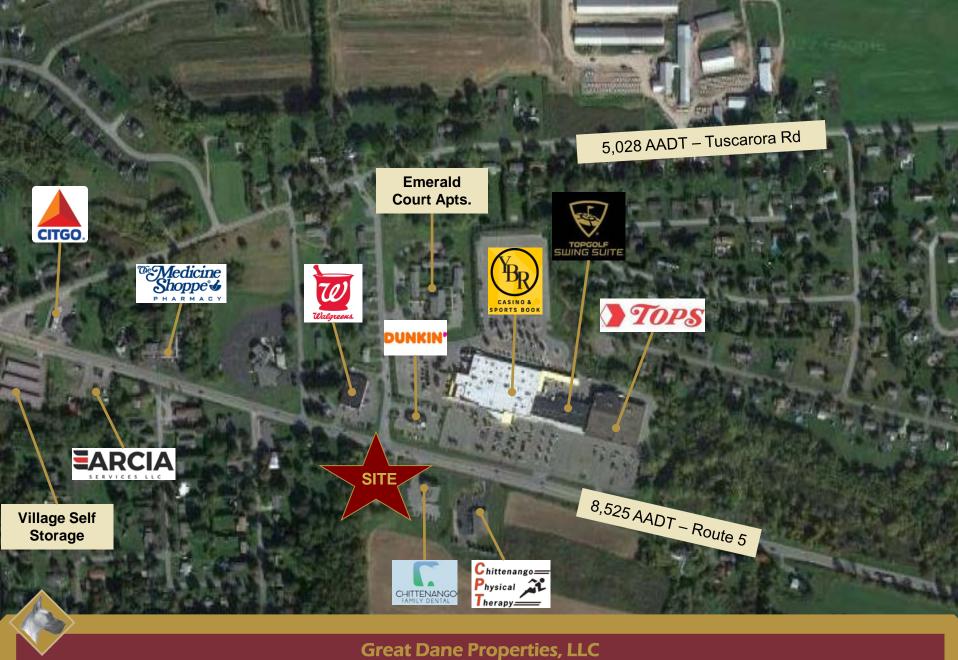

# 1372 Route 5 West Tax ID# 48.-1-7.3

- 3,008SF located on 1 Acre (150' X 300')
- Handicap accessible building was built in 1990 and is in excellent condition
- Prior use has been as a family care medical office
- Parking for 30 cars in private lot
- Located 2 miles from the Village of Chittenango, 5 miles from the Village of Fayetteville and 7 miles from The Village of Minoa.
- Zoned B Business Permitted Uses Include:
  - Medical Facility
  - Multiple-family Dwelling
  - Orphanage
  - Retail
  - Personal Service
  - Professional Office
  - And more...