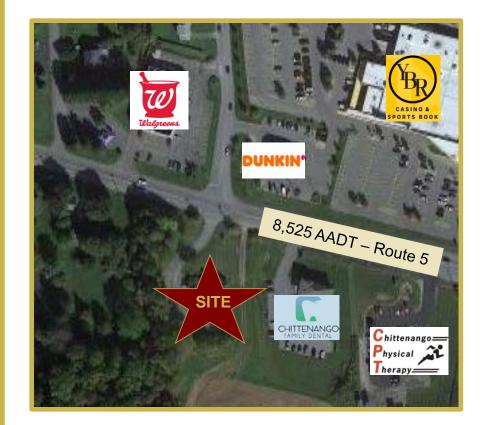

# 1372 Route 5 West Tax ID# 48.-1-7.3

- 3,008SF located on 1 Acre (150' X 300')
- Handicap accessible building was built in 1990 and is in excellent condition
- Prior use has been as a family care medical office
- Parking for 30 cars in private lot
- Located 2 miles from the Village of Chittenango, 5 miles from the Village of Fayetteville and 7 miles from The Village of Minoa.
- Zoned B Business Permitted Uses Include:
  - Medical Facility
  - Multiple-family Dwelling
  - Orphanage
  - Retail
  - Personal Service
  - Professional Office
  - And more...