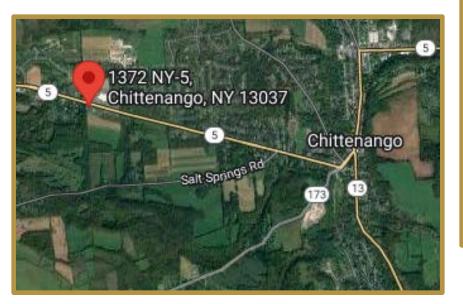

## **Great Dane Properties, LLC**

Commercial Real Estate Sales, Leasing, Management & Development

Office For Lease 1372 Route 5 West (West Genesee Street) Chittenango, NY 13037 Madison County

# 1372 Route 5 West Tax ID# 48.-1-7.3

- 3,008SF located on 1 Acre (150' X 300')
- Handicap accessible building was built in 1990 and is in excellent condition
- Prior use has been as a family care medical office
- Parking for 30 cars in private lot
- Located 2 miles from the Village of Chittenango, 5 miles from the Village of Fayetteville and 7 miles from The Village of Minoa.
- Zoned B Business Permitted Uses Include:
  - Medical Facility
  - Multiple-family Dwelling
  - Orphanage
  - Retail
  - Personal Service
  - Professional Office
  - And more...