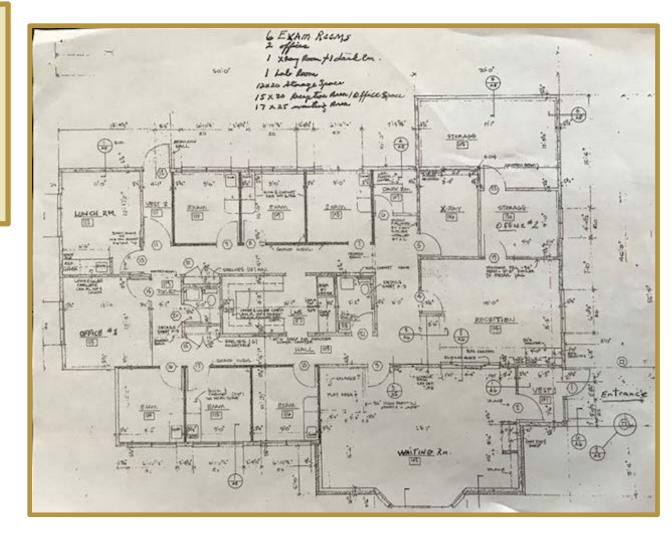

# **Floor Plan**

- 6 Exam rooms
- 2 offices
- X-Ray room
- Nurses station
- Waiting area
- Reception
- Kitchen & Storage room