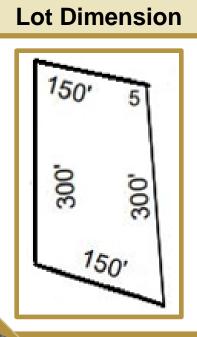

# 1372 Route 5 West Tax ID# 48.-1-7.3

- 3,008SF located on 1 Acre (150' X 300')
- Handicap accessible building was built in 1990 and is in excellent condition
- Prior use has been as a family care medical office
- Parking for 30 cars in private lot
- Located 2 miles from the Village of Chittenango, 5 miles from the Village of Fayetteville and 7 miles from The Village of Minoa.
- Zoned B Business Permitted Uses Include:
  - Medical Facility
  - Multiple-family Dwelling
  - Orphanage
  - Retail
  - Personal Service
  - Professional Office
  - And more...