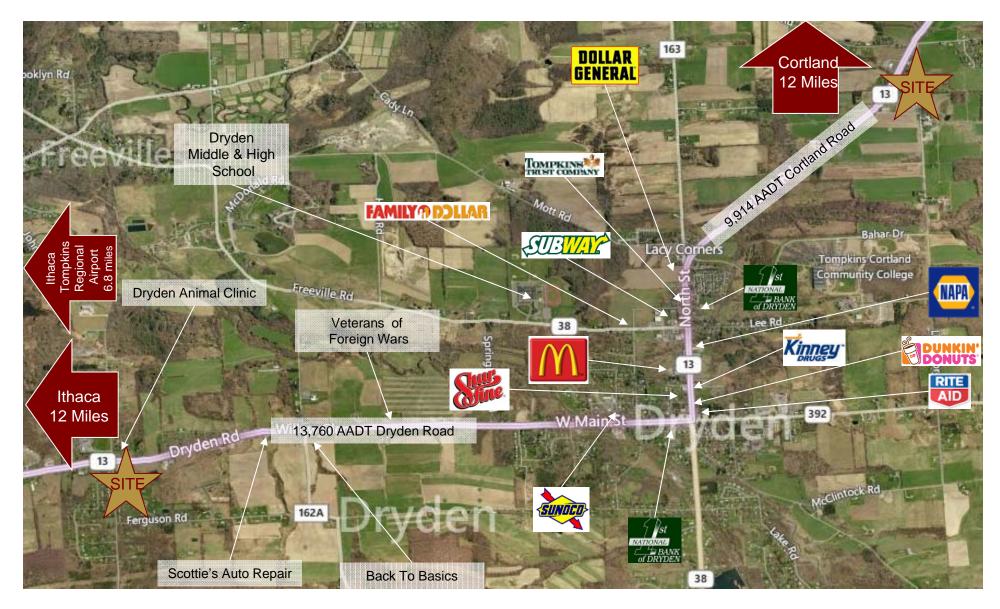

Fax 607-218-8721

NY Office: PO Box 212, Mclean, NY 13102 \* Florida Office: 6151 Blackjack Court N, Punta Gorda, FL 33982

410 Livermore Storage Tax Map# 36.-1-17.42

- Facility is located on 3.43 Acres
- Six Buildings 20 X 100
- 2 Units Wood 4 Units Steel
- 9,914 AADT Cortland Road (Rt. 13)
- Ample Parking
- 12,000 sf of Storage in 116 Total Units
- Adjacent Land Available for Purchase, Pre-Approved for an additional 6 buildings offering up to 12,000 sf

- Facility Located on 2.53 Acres
- Units have all Metal Frame & Exterior
- Three Buildings 24 X 230
- 9,914 AADT Cortland Road (Rt. 13)
- Ample Parking
- 16,560 sf of Storage in 192 Units

11 Yellow Barn Road Tax Map# 46.-1-69.201

### Dryden Road – Yellow Barn Storage Tax Map# 46.-1-69.17 & 46.-1-69.25

- Facility Located on 2.53 Acres
- Units have all Metal Frame & Exterior
- Three Buildings 24 X 230
- 9,914 AADT Cortland Road (Rt. 13)
- Ample Parking
- 16,560 sf of Storage in 192 Units