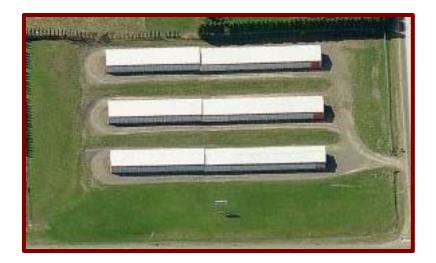

### **Great Dane Properties, LLC**

Joe Draghi 607-838-3263 – jdraghi@greatdaneproperties.com Karina Draghi 607-838-3463 – karina@greatdaneproperties.com Fax 607-218-8721

NY Office: PO Box 212, Mclean, NY 13102 \* Florida Office: 6151 Blackjack Court N, Punta Gorda, FL 33982

### Dryden Road – Yellow Barn Storage Tax Map# 46.-1-69.17 & 46.-1-69.25

- Facility Located on 2.53 Acres
- Units have all Metal Frame & Exterior
- Three Buildings 24 X 230
- 9,914 AADT Cortland Road (Rt. 13)
- Ample Parking
- 16,560 sf of Storage in 192 Units