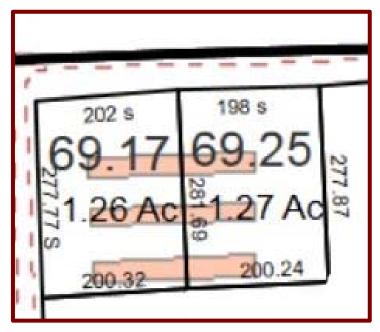

### **Great Dane Properties, LLC**

Joe Draghi 607-838-3263 – jdraghi@greatdaneproperties.com Karina Draghi 607-838-3463 – karina@greatdaneproperties.com Fax 607-218-8721

NY Office: PO Box 212, Mclean, NY 13102 \* Florida Office: 6151 Blackjack Court N, Punta Gorda, FL 33982

### Dryden Road – Yellow Barn Storage Tax Map# 46.-1-69.17 & 46.-1-69.25

- Facility Located on 2.53 Acres
- Units have all Metal Frame & Exterior
- Three Buildings 24 X 230
- 9,914 AADT Cortland Road (Rt. 13)
- Ample Parking
- 16,560 sf of Storage in 192 Units