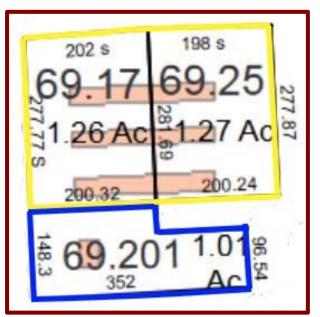

**Great Dane Properties, LLC** 

Joe Draghi 607-838-3263 – jdraghi@greatdaneproperties.com Karina Draghi 607-838-3463 – karina@greatdaneproperties.com Fax 607-218-8721 NY Office: PO Box 212, Mclean, NY 13102 \* Florida Office: 6151 Blackjack Court N, Punta Gorda, FL 33982 Dryden Road – Yellow Barn Storage Tax Map# 46.-1-69.17 & 46.-1-69.25

- Facility Located on 2.53 Acres
- Units have all Metal Frame & Exterior
- Three Buildings 24 X 230
- 9,914 AADT Cortland Road (Rt. 13)
- Ample Parking
- 16,560 sf of Storage in 192 Units

11 Yellow Barn Road Tax Map# 46.-1-69.201

- Adjacent 2 Family Residential Income Property Available for Additional Cost
- 1.01 Acres