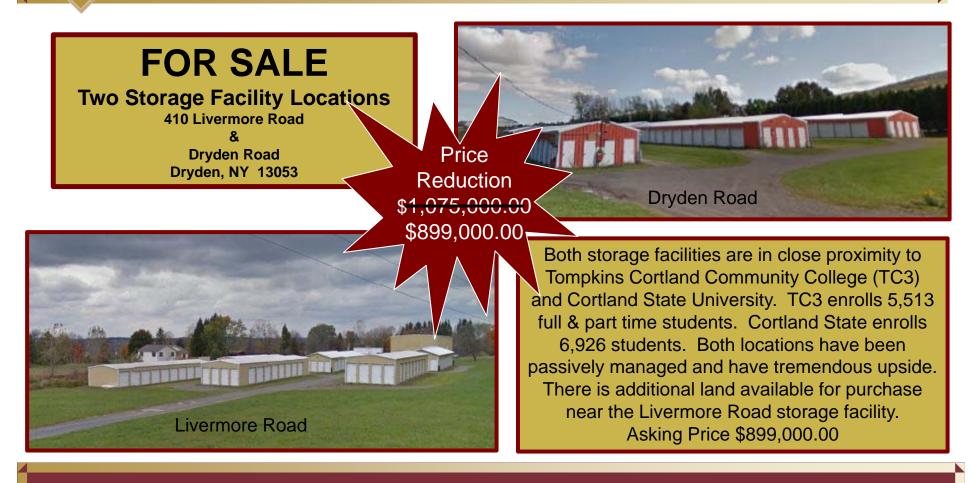

## **Great Dane Properties, LLC**

Commercial Real Estate Sales, Leasing, Management & Development

# Joe Draghi

Licensed Real Estate Broker Licensed in New York, New Hampshire, Connecticut, Massachusetts, Vermont & Florida 607-838-3263 – jdraghi@greatdaneproperties.com Karina Draghi

Licensed Real Estate Broker Licensed in New York & Florida 607-838-3463 – karina@greatdaneproperties.com

Fax 607-218-8721

NY Office: PO Box 212, Mclean, NY 13102 \* Florida Office: 6151 Blackjack Court N, Punta Gorda, FL 33982

410 Livermore Storage Tax Map# 36.-1-17.42

- Facility is located on 3.43 Acres
- Six Buildings 20 X 100
- 2 Units Wood 4 Units Steel
- 9,914 AADT Cortland Road (Rt. 13)
- Ample Parking
- 12,000 sf of Storage in 116 Total Units
- Adjacent Land Available for Purchase, Pre-Approved for an additional 6 buildings offering up to 12,000 sf

**Great Dane Properties, LLC** 

Joe Draghi 607-838-3263 – jdraghi@greatdaneproperties.com Karina Draghi 607-838-3463 – karina@greatdaneproperties.com Fax 607-218-8721 NY Office: PO Box 212, Mclean, NY 13102 \* Florida Office: 6151 Blackjack Court N, Punta Gorda, FL 33982 Dryden Road – Yellow Barn Storage Tax Map# 46.-1-69.17 & 46.-1-69.25

- Facility Located on 2.53 Acres
- Units have all Metal Frame & Exterior
- Three Buildings 24 X 230
- 9,914 AADT Cortland Road (Rt. 13)
- Ample Parking
- 16,560 sf of Storage in 192 Units

11 Yellow Barn Road Tax Map# 46.-1-69.201

- Adjacent 2 Family Residential Income Property Available for Additional Cost
- 1.01 Acres