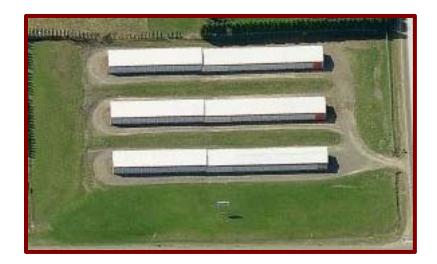

**Great Dane Properties, LLC** 

Joe Draghi 607-838-3263 – jdraghi@greatdaneproperties.com Karina Draghi 607-838-3463 – karina@greatdaneproperties.com Fax 607-218-8721 NY Office: PO Box 212, Mclean, NY 13102 \* Florida Office: 6151 Blackjack Court N, Punta Gorda, FL 33982 Dryden Road – Yellow Barn Storage Tax Map# 46.-1-69.17 & 46.-1-69.25

- Facility Located on 2.53 Acres
- Units have all Metal Frame & Exterior
- Three Buildings 24 X 230
- 9,914 AADT Cortland Road (Rt. 13)
- Ample Parking
- 16,560 sf of Storage in 192 Units

11 Yellow Barn Road Tax Map# 46.-1-69.201