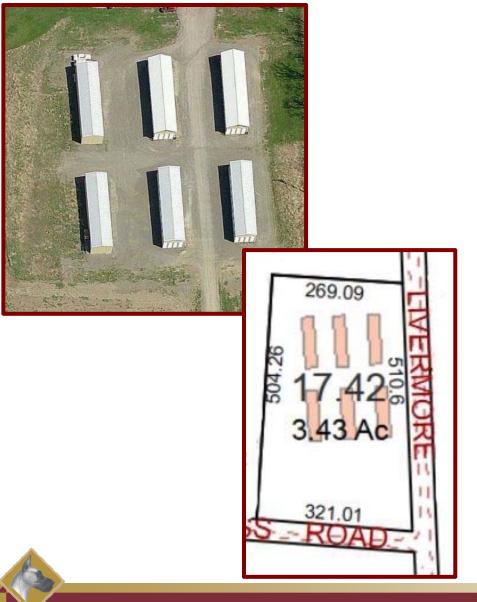

Fax 607-218-8721

NY Office: PO Box 212, Mclean, NY 13102 \* Florida Office: 6151 Blackjack Court N, Punta Gorda, FL 33982

410 Livermore Storage Tax Map# 36.-1-17.42

- Facility is located on 3.43 Acres
- Six Buildings 20 X 100
- 2 Units Wood 4 Units Steel
- 9,914 AADT Cortland Road (Rt. 13)
- Ample Parking
- 12,000 sf of Storage in 116 Total Units
- Adjacent Land Available for Purchase, Pre-Approved for an additional 6 buildings offering up to 12,000 sf