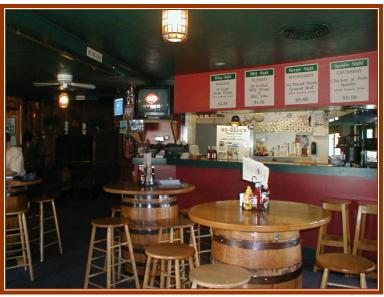

## Ho-Beau's Fireside Grill Information

Occupancy: 121 seats

Main kitchen and grill area is open to the bar allowing patrons to view food preparation.

Ho-Beau's Fireside Grill and menu is renowned for its fresh cut potato and sweet potato fries in addition to many other favorites.

Licensed in: NY, CT, MA, VT Joe Draghi PO Box 212 McLean, NY 13102

Four sided wooden bar serving draft and bottled beers, wines and mixed drinks.