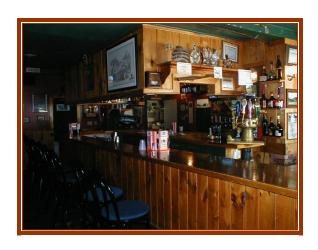

Licensed in: NY, CT, MA, VT Joe Draghi PO Box 212 McLean, NY 13102

Four sided wooden bar serving draft and bottled beers, wines and mixed drinks.