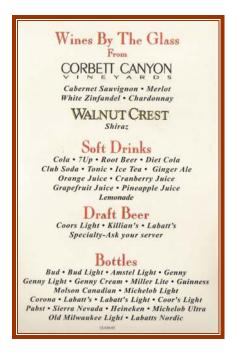

## Ho-Beau's Fireside Grill Information

Occupancy: 121 seats

Main kitchen and grill area is open to the bar allowing patrons to view food preparation.

Ho-Beau's Fireside Grill and menu is renowned for its fresh cut potato and sweet potato fries in addition to many other favorites.

#### **Great Dane Properties**

Licensed in: NY, CT, MA, VT Joe Draghi PO Box 212 McLean, NY 13102

The menu features traditional pub style food and additional offerings that caters to a wide clientele. Favorites include Chicken Wings with special Ho-Beau's sauce, burgers, Chicken and Pork Spiedie's, NY Strip sandwiches, BBQ Spare ribs, Caesar Salads (plain, chicken or prime rib) and much more.

#### **Great Dane Properties**

Licensed in: NY, CT, MA, VT Joe Draghi PO Box 212 McLean, NY 13102

| Fried Clams                                                                                                                                                                             |                                                                                                                                                                                                           | \$5.9                        |
|-----------------------------------------------------------------------------------------------------------------------------------------------------------------------------------------|-----------------------------------------------------------------------------------------------------------------------------------------------------------------------------------------------------------|------------------------------|
| Served with cocktail sauce                                                                                                                                                              |                                                                                                                                                                                                           |                              |
| Fried Calamari                                                                                                                                                                          |                                                                                                                                                                                                           | \$5.5                        |
| Served with marinara sauce                                                                                                                                                              |                                                                                                                                                                                                           |                              |
| Mozzarella Sticks                                                                                                                                                                       |                                                                                                                                                                                                           | \$5.5                        |
| Served with marinara sauce                                                                                                                                                              |                                                                                                                                                                                                           |                              |
| Chicken Fingers                                                                                                                                                                         |                                                                                                                                                                                                           | \$5.5                        |
| Choice of Sauce                                                                                                                                                                         |                                                                                                                                                                                                           | 1000                         |
| Fried Shrimp                                                                                                                                                                            |                                                                                                                                                                                                           | \$5.5                        |
| Served with cocktail sauce                                                                                                                                                              |                                                                                                                                                                                                           | \$8.5                        |
| Fingers & Fries                                                                                                                                                                         |                                                                                                                                                                                                           | 30.3                         |
| Choice of sauce<br>Fingers & Sweet Potato Fries                                                                                                                                         |                                                                                                                                                                                                           | \$8.9                        |
| Choice of sauce                                                                                                                                                                         |                                                                                                                                                                                                           | 30.7                         |
| Fingers & Onion Rings                                                                                                                                                                   |                                                                                                                                                                                                           | \$8.9                        |
| Choice of sauce                                                                                                                                                                         |                                                                                                                                                                                                           | 50.7                         |
| Fresh cut French Fries with o                                                                                                                                                           | heese Side\$2.00 Basker \$5.50                                                                                                                                                                            | 9                            |
| Fresh Cut French Fries                                                                                                                                                                  | Side\$1.25 Basket \$4.25<br>Side\$2.95 Basket \$6.95                                                                                                                                                      |                              |
| Sweet Potato Fries                                                                                                                                                                      |                                                                                                                                                                                                           |                              |
| Onion Rings                                                                                                                                                                             | Side\$2.95 Barket \$6.95                                                                                                                                                                                  | 5                            |
| (31 - 1 337)                                                                                                                                                                            | D I DI                                                                                                                                                                                                    | 00                           |
|                                                                                                                                                                                         | - Regular or BF<br>lery & Blue cheese                                                                                                                                                                     | 3Q                           |
| Served with ce                                                                                                                                                                          | - Regular or BI<br>lery & Blue cheese<br>Cheese add .50                                                                                                                                                   | 3Q                           |
| Served with ce<br>extra Blue                                                                                                                                                            | lery & Blue cheese<br>Cheese add .50                                                                                                                                                                      |                              |
| Served with ce<br>extra Blue                                                                                                                                                            | lery & Blue cheese<br>Cheese add .50<br>Grilled w/ Hobeau's BB                                                                                                                                            |                              |
| Served with ce<br>extra Blue<br>With Hobeau Sauce<br>10 \$5.25                                                                                                                          | lery & Blue cheese<br>Cheese add .50<br>Grilled w/ Hobeau's BB<br>10 \$5.75                                                                                                                               |                              |
| Served with ce<br>extra Blue<br>With Hobeau Sauce<br>10 \$5.25<br>20 \$9.75                                                                                                             | lery & Blue cheese<br>Cheese add .50<br>Grilled w/ Hobeau's BB<br>10 \$5.75<br>20 \$10.25                                                                                                                 |                              |
| Served with ce<br>extra Blue<br>With Hobeau Sauce<br>10 \$5.25<br>20 \$9.75<br>30 \$14.25                                                                                               | lery & Blue cheese<br>Cheese add .50<br>Grilled w/ Hobeau's BB<br>10 \$5.75<br>20 \$10.25<br>30 \$14.75                                                                                                   |                              |
| Served with ce<br>extra Blue<br>With Hobeau Sauce<br>10 \$5.25<br>20 \$9.75<br>30 \$14.25                                                                                               | lery & Blue cheese<br>Cheese add .50<br>Grilled w/ Hobeau's BB<br>10 \$5.75<br>20 \$10.25<br>30 \$14.75                                                                                                   | Q Sai                        |
| Served with ce<br>extra Blue<br>With Hobeau Sauce<br>10 \$5.25<br>20 \$9.75<br>30 \$14.25                                                                                               | lery & Blue cheese<br>Cheese add .50<br>Grilled w/ Hobeau's BB<br>10 \$5.75<br>20 \$10.25<br>30 \$14.75<br>ecials<br>Wednesday-Burger                                                                     | Q Sai                        |
| Served with ce extra Blue With Hobeau Sauce 10 \$5.25 20 \$9.75 30 \$14.25  Monday-Wing Night 10 large fresh wings                                                                      | lery & Blue cheese Cheese add .50 Grilled w/ Hobeau's BB 10 \$5.75 20 \$10.25 30 \$14.75  ecials  Wednesday- Burger 1/2 Pound fresh gro                                                                   | Q San                        |
| Served with ce<br>extra Blue<br>With Hobeau Sauce<br>10 \$5.25<br>20 \$9.75<br>30 \$14.25<br>Monday-Wing Night<br>10 large fresh wings<br>with Hobeau's sauce                           | lery & Blue cheese<br>Cheese add .50<br>Grilled w/ Hobeau's BB<br>10 \$5.75<br>20 \$10.25<br>30 \$14.75<br>ecials<br>Wednesday- Burger<br>1/2 Pound fresh gro<br>Sirloin with French                      | Q San                        |
| Served with ce<br>extra Blue<br>With Hobeau Sauce<br>10 \$5.25<br>20 \$9.75<br>30 \$14.25<br>Monday-Wing Night<br>10 large fresh wings<br>with Hobeau's sauce<br>\$3.50                 | lery & Blue cheese<br>Cheese add .50<br>Grilled w/ Hobeau's BB<br>10 \$5.75<br>20 \$10.25<br>30 \$14.75<br>ecials<br>Wednesday- Burger<br>1/2 Pound fresh gro<br>Sirloin with French<br>\$5.50            | Q San                        |
| Served with ce extra Blue With Hobeau Sauce 10 \$5.25 20 \$9.75 30 \$14.25  Monday-Wing Night 10 large fresh wings with Hobeau's sauce \$3.50  Tuesday-BBQ Night                        | lery & Blue cheese Cheese add .50 Grilled w/ Hobeau's BB 10 \$5.75 20 \$10.25 30 \$14.75  ectals  Wednesday- Burger 1/2 Pound fresh gra Sirloin with French \$5.50 Thursday - Spiedie                     | Q San                        |
| Served with ce extra Blue With Hobeau Sauce 10 \$5.25 20 \$9.75 30 \$14.25 Sp. Monday-Wing Night 10 large fresh wings with Hobeau's sauce \$3.50 Tuesday-BBQ Night 10 grilled BBQ wings | lery & Blue cheese Cheese add .50 Grilled w/ Hobeau's BB 10 \$5.75 20 \$10.25 30 \$14.75 ecials  Wednesday-Burger 1/2 Pound fresh gra Sirloin with French \$5.50 Thursday - Spiedie   Chicken or Pork Spi | Q Sau Night ound fries Night |
| Served with ce extra Blue With Hobeau Sauce 10 \$5.25 20 \$9.75 30 \$14.25  Monday-Wing Night 10 large fresh wings with Hobeau's sauce \$3.50  Tuesday-BBQ Night                        | lery & Blue cheese Cheese add .50 Grilled w/ Hobeau's BB 10 \$5.75 20 \$10.25 30 \$14.75  ectals  Wednesday- Burger 1/2 Pound fresh gra Sirloin with French \$5.50 Thursday - Spiedie                     | Q Sau Night ound fries Night |

| Sandwiches                                                                             |        |
|----------------------------------------------------------------------------------------|--------|
| Hobeau Burger                                                                          | \$5.5  |
| 1/2 Pound of fresh sirloin cooked to order                                             |        |
| Grilled Chicken Sandwich                                                               | \$5.7  |
| Served with lettuce, tomato and mayo                                                   |        |
| BBQ Chicken Breast                                                                     | \$6.2  |
| Chicken breast smothered in BBQ sauce topped with cheddar                              |        |
| Chicken or Pork Spiedie                                                                | \$5.9  |
| Chicken or pork marinated in a Spiedie sauce served on a ho                            |        |
| Hot Dog - Choice of fixings                                                            | \$2.9  |
| Coney Dog - Choice of fixings                                                          | \$2.9  |
| Fish Sandwich                                                                          | \$6.5  |
| Fresh and lightly breaded ·                                                            | 510.2  |
| Basket of Fish                                                                         | \$10.2 |
| Buffalo Fingers Sandwich<br>Fried chicken tenders with Hobeau's sauce & Bleu cheese on | \$5.9  |
| Prime Rib Sandwich                                                                     | \$7.9  |
| Tender select prime rib                                                                | 3/.9   |
| Grilled Bologna Sandwich                                                               | \$4.9  |
| Served with cheese & onion                                                             | 34.7   |
| NY Strip Sandwich 6-80z.                                                               | \$7.9  |
| Cooked to order, sliced and served on a hoagie roll                                    | 200    |
| Sausage Sandwich with peppers and onions                                               | \$5.9  |
| Served on a hoagie roll                                                                |        |
| All Sandwiches are served with pickle & o                                              |        |
| Swiss, Cheddar, American CheeseAdd                                                     | .75c   |
| BBO Spare Ribs                                                                         | \$6.5  |
| Tender, juicy, tasty, with Hobeau's BBQ sauce                                          |        |
| Salads                                                                                 |        |
| Caesar Salad                                                                           | \$4.2  |
| Chicken Caesar Salad                                                                   | \$7.2  |
| Prime Rib Caesar Salad                                                                 | \$9.2  |