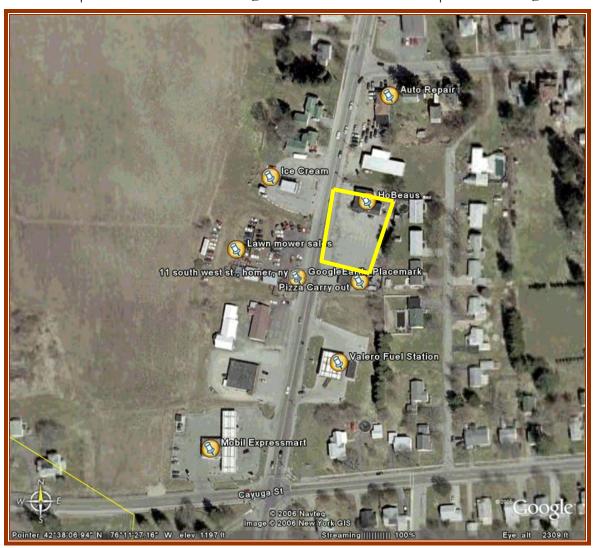

### Site information

Location: 10 South West Street (NYS Route 281), Homer, NY 13077

Traffic Access: Easy access off Route 281

Two wide curb cuts

Visibility: Prime Location with High Visibility

1/4 mile from Exit 12 off Interstate 81

12,652 cars per day (NYS DOT 2002) NYS Route 281 23,700 cars per day (NYS DOT 2002) Interstate 81

Acreage: .475 Acres

Lot Size =  $118' \times 177'$ 

Tax Parcel #: 66.80-01-24

Road Frontage: 177.75'

Parking: 45 car parking lot

#### Location

Plenty of traffic and easy access is an asset to this properties location.

Just a 1/4 mile from Interstate 81 and within site of two major convenience store / gas stations; commuters exiting to refuel are able to enjoy a great meal and discover the warm atmosphere that attracts the 'regular' local clientele and keeps them coming back.