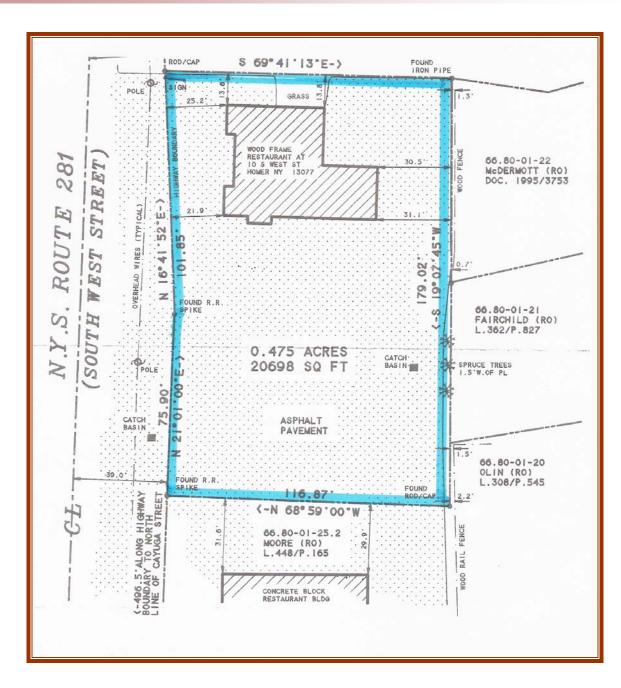

### Site information

Location: 10 South West Street (NYS Route 281), Homer, NY 13077

Traffic Access: Easy access off Route 281

Two wide curb cuts

Visibility: Prime Location with High Visibility

1/4 mile from Exit 12 off Interstate 81

12,652 cars per day (NYS DOT 2002) NYS Route 281 23,700 cars per day (NYS DOT 2002) Interstate 81

Acreage: .475 Acres

Lot Size =  $118' \times 177'$ 

Tax Parcel #: 66.80-01-24

Road Frontage: 177.75'

Parking: 45 car parking lot