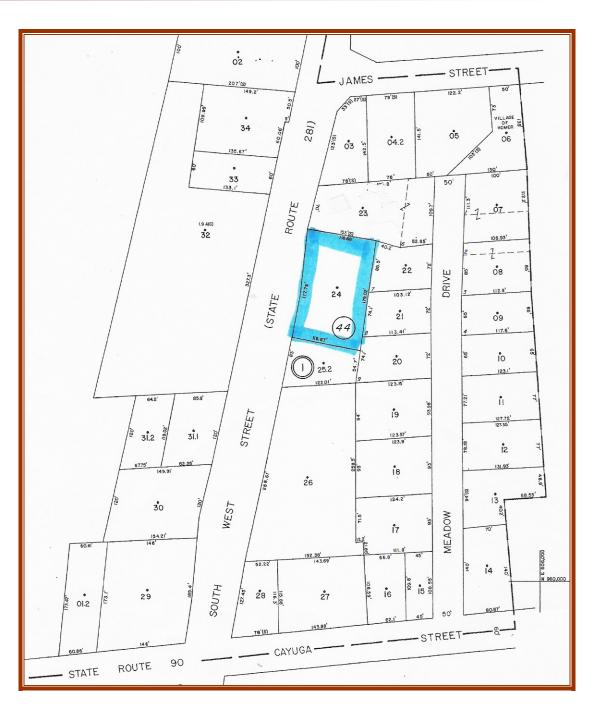

### Site information

Location: 10 South West Street (NYS Route 281), Homer, NY 13077

Traffic Access: Easy access off Route 281

Two wide curb cuts

Visibility: Prime Location with High Visibility

1/4 mile from Exit 12 off Interstate 81

12,652 cars per day (NYS DOT 2002) NYS Route 281 23,700 cars per day (NYS DOT 2002) Interstate 81

Acreage: .475 Acres

Lot Size =  $118' \times 177'$ 

Tax Parcel #: 66.80-01-24

Road Frontage: 177.75'

Parking: 45 car parking lot