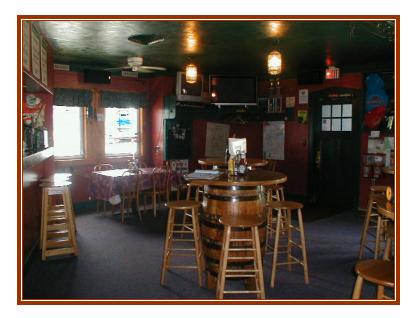

## Ho-Beau's Fireside Grill Information

Occupancy: 121 seats

Main kitchen and grill area is open to the bar allowing patrons to view food preparation.

Ho-Beau's Fireside Grill and menu is renowned for its fresh cut potato and sweet potato fries in addition to many other favorites.

#### **Great Dane Properties**

Licensed in: NY, CT, MA, VT Joe Draghi PO Box 212 McLean, NY 13102

Separate dining area offers additional seating as well as room for private parties and gatherings.