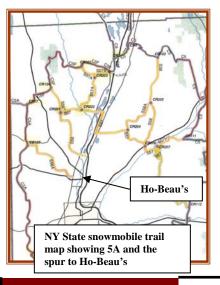

Cortland County has four snowmobile clubs that will receive over \$126,000.00 (2006) of grant money for the maintenance and improvement of its trail system. Route 5A managed by the local clubs, brings snowmobiles to the front door of Ho-Beau's as soon as the snow starts flying, and they sled in all winter long for a bite to eat and a drink to take off the chill before they head back out. Another added bonus to Ho-Beau's already strategic position.