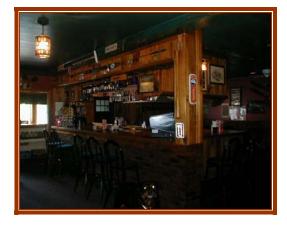

Licensed in: NY, CT, MA, VT Joe Draghi PO Box 212 McLean, NY 13102

Four sided wooden bar serving draft and bottled beers, wines and mixed drinks.

#### **Great Dane Properties**

Licensed in: NY, CT, MA, VT Joe Draghi PO Box 212 McLean, NY 13102

Separate dining area offers additional seating as well as room for private parties and gatherings.