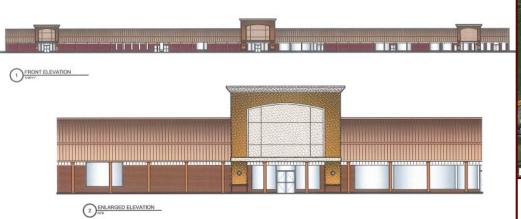

#### ★ TOTAL PLAZA REDEVELOPMENT ★ Great Dane Properties is pleased to present 53,552 SF available for lease on busy Pike Street. Join Walgreens, Burger King, Save-A-Lot and more. This is the fastest growing plaza in the area!