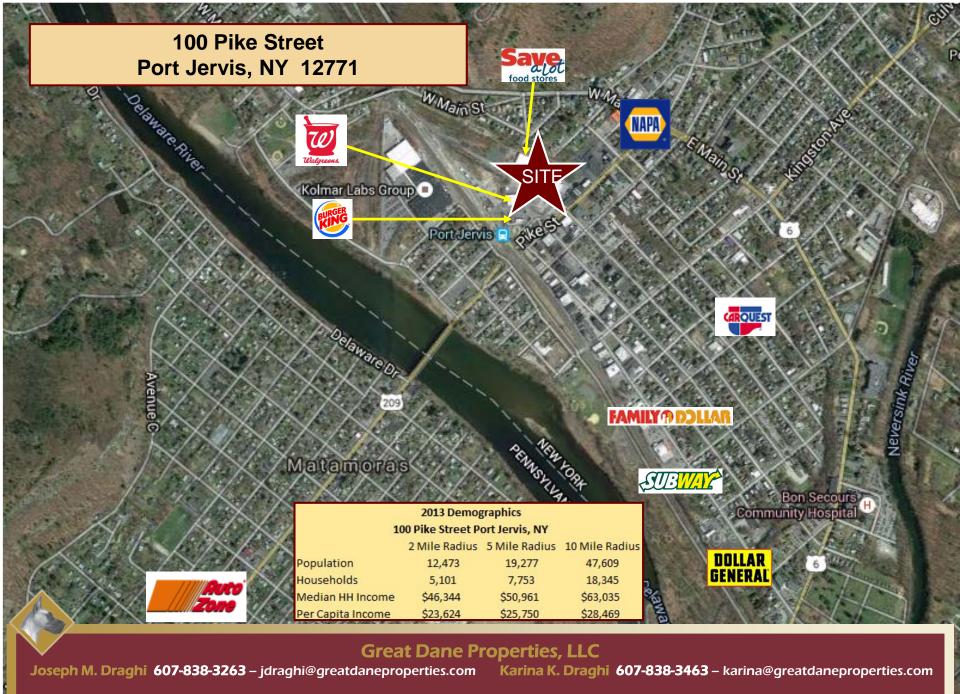

### **Great Dane Properties, LLC**

Commercial Real Estate Sales, Leasing, Management & Development

#### ★ TOTAL PLAZA REDEVELOPMENT ★ Great Dane Properties is pleased to present 53,552 SF available for lease on busy Pike Street. Join Walgreens, Burger King, Save-A-Lot and more. This is the fastest growing plaza in the area!





# 100 Pike Street Port Jervis, NY 12771

## Joseph M. Draghi

Licensed Real Estate Broker Licensed in New York, New Hampshire, Connecticut, Massachusetts, Vermont & Florida 607-838-3263 – jdraghi@greatdaneproperties.com

#### Karina K. Draghi

Licensed Real Estate Broker Licensed in New York & Florida 607-838-3463 – karina@greatdaneproperties.com



#### 100 Pike Street Port Jervis, NY 12771

Site Plan



| Space # | Store Name | SF     |
|---------|------------|--------|
| А       | Vacant     | 2,071  |
| В       | Vacant     | 1,190  |
| С       | Vacant     | 1,570  |
| D       | Vacant     | 2,241  |
| Е       | Nail Salon | 2,303  |
| F       | Vacant     | 5,001  |
| G       | Save A Lot | 17,100 |
| Н       | Vacant     | 2,696  |
| I.      | VA Clinic  | 7,264  |
| J       | Vacant     | 38,783 |
|         |            |        |

#### **Great Dane Properties, LLC**

Joseph M. Draghi 607-838-3263 – jdraghi@greatdaneproperties.com Karina K. Draghi 607-838-3463 – karina@greatdaneproperties.com





#### **Great Dane Properties, LLC**

Joseph M. Draghi 607-838-3263 – jdraghi@greatdaneproperties.com Karina K. Draghi 607-838-346