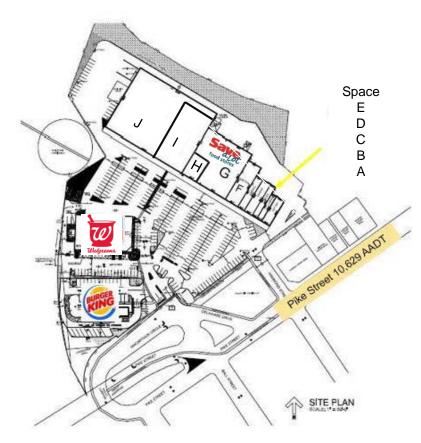

#### 100 Pike Street Port Jervis, NY 12771

Site Plan

| Space # | Store Name | SF     |
|---------|------------|--------|
| А       | Vacant     | 2,071  |
| В       | Vacant     | 1,190  |
| С       | Vacant     | 1,570  |
| D       | Vacant     | 2,241  |
| Е       | Nail Salon | 2,303  |
| F       | Vacant     | 5,001  |
| G       | Save A Lot | 17,100 |
| Н       | Vacant     | 2,696  |
| I.      | VA Clinic  | 7,264  |
| J       | Vacant     | 38,783 |
|         |            |        |