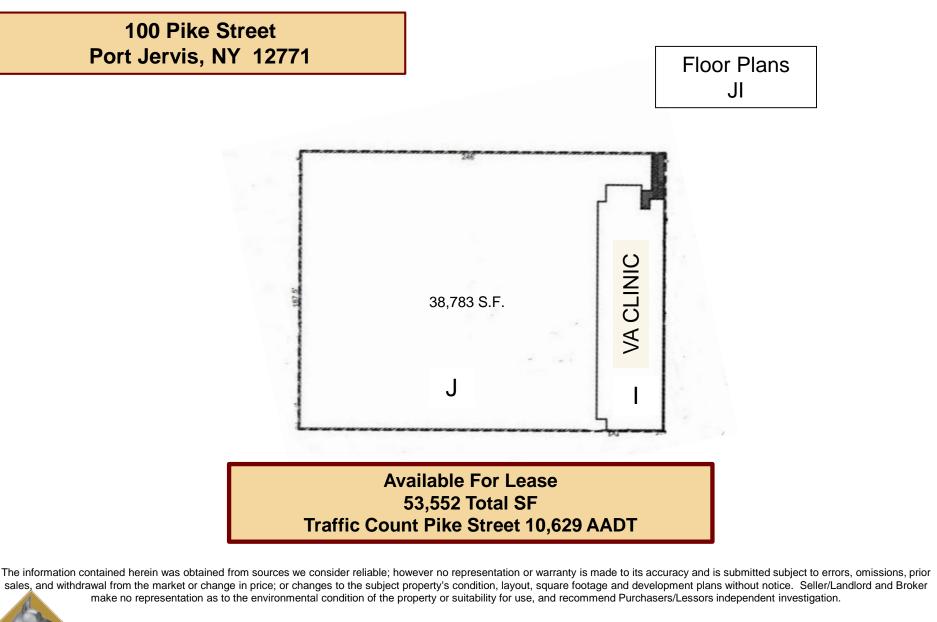

# 100 Pike Street Port Jervis, NY 12771

#### 100 Pike Street Port Jervis, NY 12771

Site Plan

| Space # | Store Name | SF     |
|---------|------------|--------|
| А       | Vacant     | 2,071  |
| В       | Vacant     | 1,190  |
| С       | Vacant     | 1,570  |
| D       | Vacant     | 2,241  |
| Е       | Nail Salon | 2,303  |
| F       | Vacant     | 5,001  |
| G       | Save A Lot | 17,100 |
| Н       | Vacant     | 2,696  |
| I.      | VA Clinic  | 7,264  |
| J       | Vacant     | 38,783 |
|         |            |        |