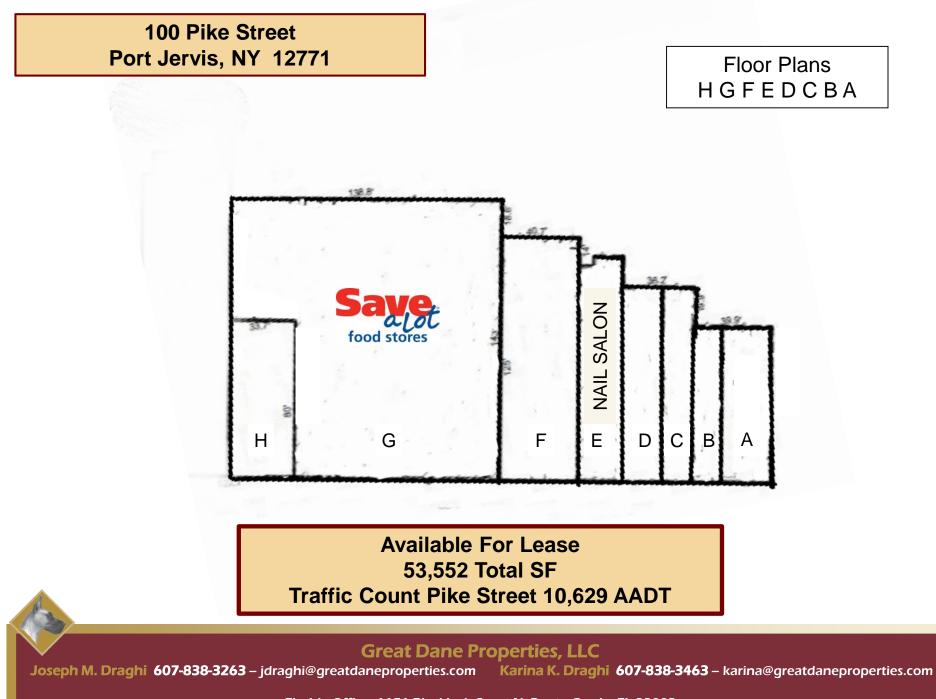

# 100 Pike Street Port Jervis, NY 12771

#### 100 Pike Street Port Jervis, NY 12771

Site Plan

| Space # | Store Name | SF     |
|---------|------------|--------|
| А       | Vacant     | 2,071  |
| В       | Vacant     | 1,190  |
| С       | Vacant     | 1,570  |
| D       | Vacant     | 2,241  |
| Е       | Nail Salon | 2,303  |
| F       | Vacant     | 5,001  |
| G       | Save A Lot | 17,100 |
| Н       | Vacant     | 2,696  |
| I.      | VA Clinic  | 7,264  |
| J       | Vacant     | 38,783 |
|         |            |        |