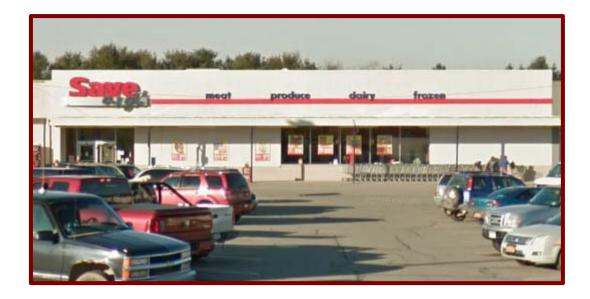

## Save-A-Lot Business For Sale

Wellsville Shopping Center
137 Bolivar Road, Wellsville, NY 14895
Allegany County

Great Dane Properties is pleased to present this 17,956 sf Save-A-Lot for sale located within the Wellsville Shopping Center