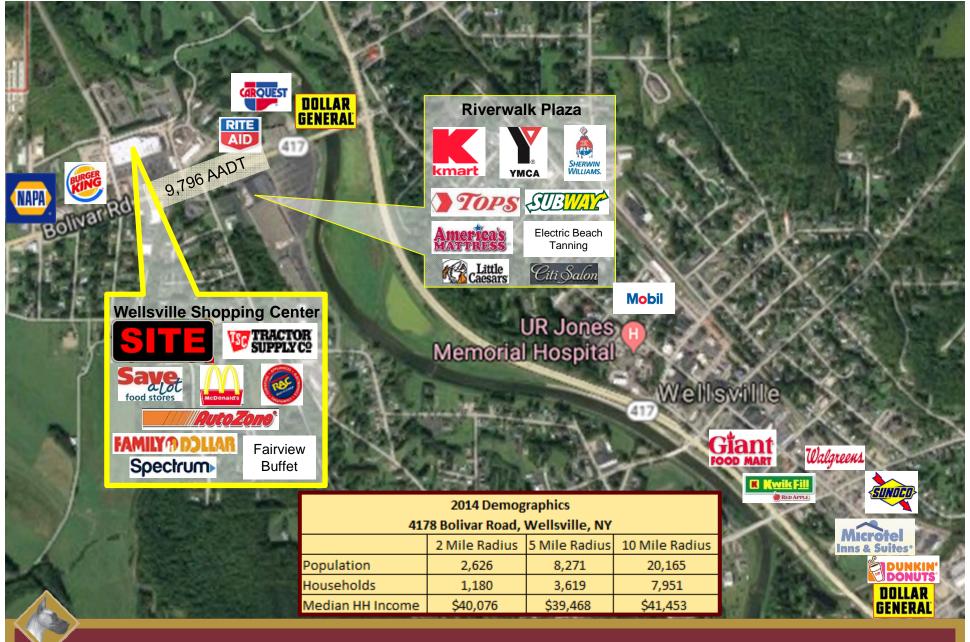

# Save-A-Lot for Sale Wellsville Shopping Center

- Mature Store with Strong Sales History
- 90,000 SF Shopping Center
- On Main Retail Corridor
- Excellent Retail Mix
  - Tractor Supply Co.
  - AutoZone
  - Family Dollar
  - Spectrum
  - Rent-A-Center
  - McDonald's
  - Fairview Buffet
- Prominent Pylon Sign
- High Traffic Counts
- Convenient Access to I-86
- Two Local Industries Employ over 700 workers each:

Dresser-Rand Alston Power Air Preheater

Wellsville is the largest community in Allegany County and is considered "the shopping center" for Southern Allegany County in NY and Northern Potter County in PA.