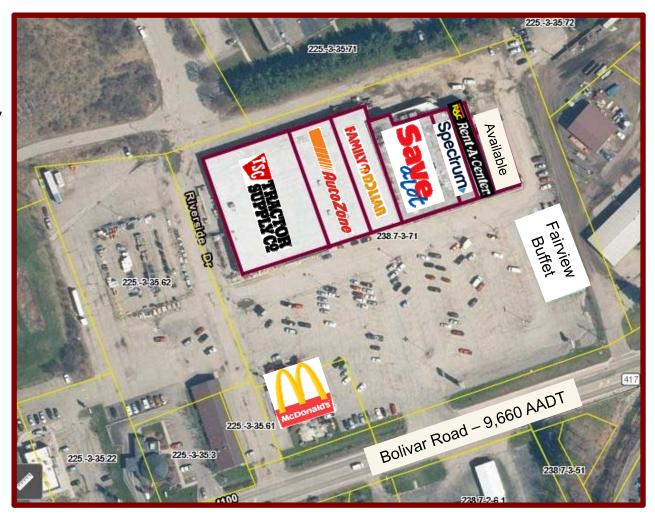

## Save-A-Lot Business For Sale

Wellsville Shopping Center
137 Bolivar Road, Wellsville, NY 14895
Allegany County

Great Dane Properties is pleased to present this 17,956 sf Save-A-Lot for sale located within the Wellsville Shopping Center

# Save-A-Lot for Sale Wellsville Shopping Center

- Mature Store with Strong Sales History
- 90,000 SF Shopping Center
- On Main Retail Corridor
- Excellent Retail Mix
  - Tractor Supply Co.
  - AutoZone
  - Family Dollar
  - Spectrum
  - Rent-A-Center
  - McDonald's
  - Fairview Buffet
- Prominent Pylon Sign
- High Traffic Counts
- Convenient Access to I-86
- Two Local Industries Employ over 700 workers each: