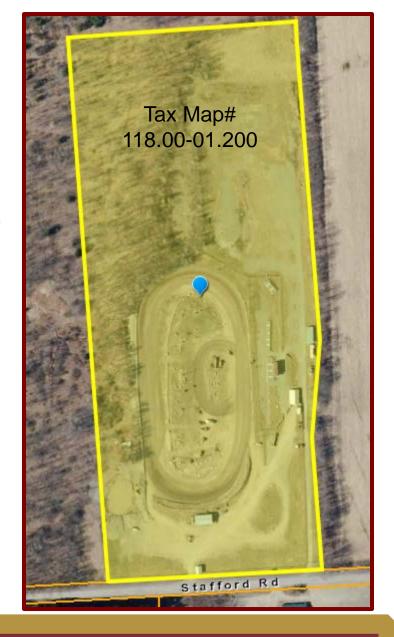

## For Sale Stafford Road, Cortland, NY 13045 \$239,000.00

- Currently operating as a Dirt Racetrack
- 23.60 Acres 621' Frontage
- Zoned ARC Agricultural Residential Conservation District
  - Uses Single or Two Family Dwelling, Agricultural or farming operation and Manufactured homes, double unit
  - Uses Subject to Site Plan Review Day Care Facility, Roadside stand for sale of produce
  - Uses with a conditional use permit public use such as a place of worship, park or school, public utility, campground, mining operation, Bed & Breakfast, Kennel/animal boarding, home occupation
- All Buildings Constructed of Wood & Steel
  - Concession Stand 20' X 40'
  - Tower 10' X 36'
  - Equipment Building 24' X 48'
  - Pit Building 20' X 16'
  - Payoff Booth 8' X 16'
  - Restrooms 16' X 48' private water/sewer
- Located Across the Street from Blodgett Mills Sportsman Club
- In close proximity to Tuller Hill State Forest & The Finger Lakes Trail
- 3 miles from Greek Peak Mountain Resort