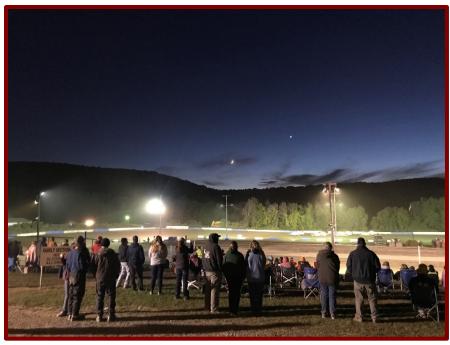

# **Great Dane Properties, LLC**

Commercial Real Estate Sales, Leasing, Management & Development

For Sale Skyline Raceway Stafford Road Cortland, NY 13045

23 Acre Racetrack for Sale in Cortland County. Many other uses also permitted.

## For Sale Stafford Road, Cortland, NY 13045 \$239,000.00

- Currently operating as a Dirt Racetrack
- 23.60 Acres 621' Frontage
- Zoned ARC Agricultural Residential Conservation District
  - Uses Single or Two Family Dwelling, Agricultural or farming operation and Manufactured homes, double unit
  - Uses Subject to Site Plan Review Day Care Facility, Roadside stand for sale of produce
  - Uses with a conditional use permit public use such as a place of worship, park or school, public utility, campground, mining operation, Bed & Breakfast, Kennel/animal boarding, home occupation
- All Buildings Constructed of Wood & Steel
  - Concession Stand 20' X 40'
  - Tower 10' X 36'
  - Equipment Building 24' X 48'
  - Pit Building 20' X 16'
  - Payoff Booth 8' X 16'
  - Restrooms 16' X 48' private water/sewer
- Located Across the Street from Blodgett Mills Sportsman Club
- In close proximity to Tuller Hill State Forest & The Finger Lakes Trail
- 3 miles from Greek Peak Mountain Resort