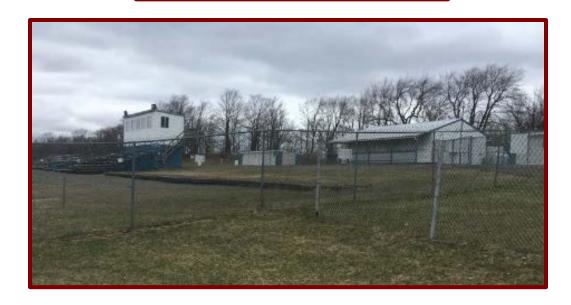

## For Sale Stafford Road, Cortland, NY 13045 \$239,000.00

- Currently operating as a Dirt Racetrack
- 23.60 Acres 621' Frontage
- Zoned ARC Agricultural Residential Conservation District
  - Uses Single or Two Family Dwelling, Agricultural or farming operation and Manufactured homes, double unit
  - Uses Subject to Site Plan Review Day Care Facility, Roadside stand for sale of produce
  - Uses with a conditional use permit public use such as a place of worship, park or school, public utility, campground, mining operation, Bed & Breakfast, Kennel/animal boarding, home occupation
- All Buildings Constructed of Wood & Steel
  - Concession Stand 20' X 40'
  - Tower 10' X 36'
  - Equipment Building 24' X 48'
  - Pit Building 20' X 16'
  - Payoff Booth 8' X 16'
  - Restrooms 16' X 48' private water/sewer
- Located Across the Street from Blodgett Mills Sportsman Club
- In close proximity to Tuller Hill State Forest & The Finger Lakes Trail
- 3 miles from Greek Peak Mountain Resort