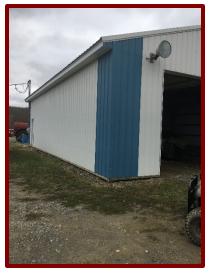

## For Sale Stafford Road, Cortland, NY 13045 \$239,000.00

- Currently operating as a Dirt Racetrack
- 23.60 Acres 621' Frontage
- Zoned ARC Agricultural Residential Conservation District
  - Uses Single or Two Family Dwelling, Agricultural or farming operation and Manufactured homes, double unit
  - Uses Subject to Site Plan Review Day Care Facility, Roadside stand for sale of produce
  - Uses with a conditional use permit public use such as a place of worship, park or school, public utility, campground, mining operation, Bed & Breakfast, Kennel/animal boarding, home occupation
- All Buildings Constructed of Wood & Steel
  - Concession Stand 20' X 40'
  - Tower 10' X 36'
  - Equipment Building 24' X 48'
  - Pit Building 20' X 16'
  - Payoff Booth 8' X 16'
  - Restrooms 16' X 48' private water/sewer
- Located Across the Street from Blodgett Mills Sportsman Club
- In close proximity to Tuller Hill State Forest & The Finger Lakes Trail
- 3 miles from Greek Peak Mountain Resort