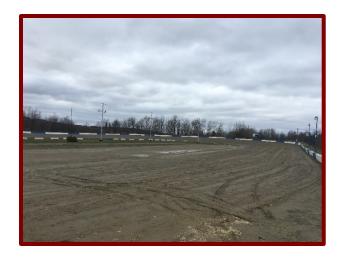

## For Sale Stafford Road, Cortland, NY 13045 \$239,000.00

- Currently operating as a Dirt Racetrack
- 23.60 Acres 621' Frontage
- Zoned ARC Agricultural Residential Conservation District
  - Uses Single or Two Family Dwelling, Agricultural or farming operation and Manufactured homes, double unit
  - Uses Subject to Site Plan Review Day Care Facility, Roadside stand for sale of produce
  - Uses with a conditional use permit public use such as a place of worship, park or school, public utility, campground, mining operation, Bed & Breakfast, Kennel/animal boarding, home occupation
- All Buildings Constructed of Wood & Steel
  - Concession Stand 20' X 40'
  - Tower 10' X 36'
  - Equipment Building 24' X 48'
  - Pit Building 20' X 16'
  - Payoff Booth 8' X 16'
  - Restrooms 16' X 48' private water/sewer
- Located Across the Street from Blodgett Mills Sportsman Club
- In close proximity to Tuller Hill State Forest & The Finger Lakes Trail
- 3 miles from Greek Peak Mountain Resort