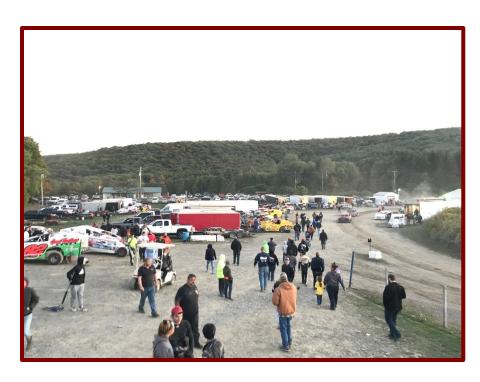

## For Sale Stafford Road, Cortland, NY 13045 \$239,000.00

- Currently operating as a Dirt Racetrack
- 23.60 Acres 621' Frontage
- Zoned ARC Agricultural Residential Conservation District
  - Uses Single or Two Family Dwelling, Agricultural or farming operation and Manufactured homes, double unit
  - Uses Subject to Site Plan Review Day Care Facility, Roadside stand for sale of produce
  - Uses with a conditional use permit public use such as a place of worship, park or school, public utility, campground, mining operation, Bed & Breakfast, Kennel/animal boarding, home occupation
- All Buildings Constructed of Wood & Steel
  - Concession Stand 20' X 40'
  - Tower 10' X 36'
  - Equipment Building 24' X 48'
  - Pit Building 20' X 16'
  - Payoff Booth 8' X 16'
  - Restrooms 16' X 48' private water/sewer
- Located Across the Street from Blodgett Mills Sportsman Club
- In close proximity to Tuller Hill State Forest & The Finger Lakes Trail
- 3 miles from Greek Peak Mountain Resort