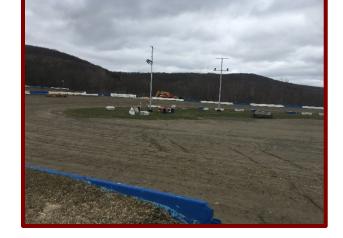

## For Sale Stafford Road, Cortland, NY 13045 \$239,000.00

- Currently operating as a Dirt Racetrack
- 23.60 Acres 621' Frontage
- Zoned ARC Agricultural Residential Conservation District
  - Uses Single or Two Family Dwelling, Agricultural or farming operation and Manufactured homes, double unit
  - Uses Subject to Site Plan Review Day Care Facility, Roadside stand for sale of produce
  - Uses with a conditional use permit public use such as a place of worship, park or school, public utility, campground, mining operation, Bed & Breakfast, Kennel/animal boarding, home occupation
- All Buildings Constructed of Wood & Steel
  - Concession Stand 20' X 40'
  - Tower 10' X 36'
  - Equipment Building 24' X 48'
  - Pit Building 20' X 16'
  - Payoff Booth 8' X 16'
  - Restrooms 16' X 48' private water/sewer
- Located Across the Street from Blodgett Mills Sportsman Club
- In close proximity to Tuller Hill State Forest & The Finger Lakes Trail
- 3 miles from Greek Peak Mountain Resort