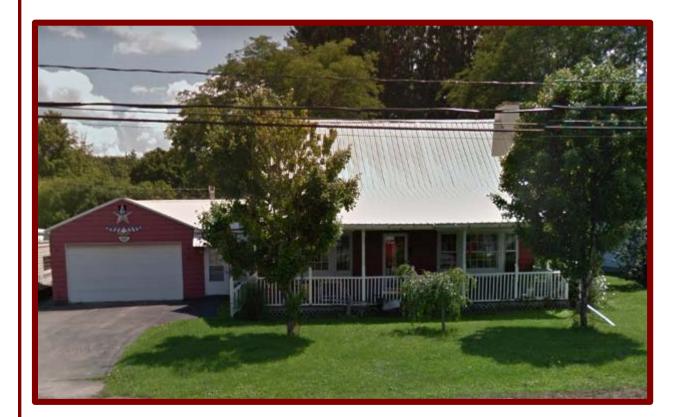

### Office/Retail For Lease 4185 Bolivar Road Wellsville, NY 14895

- Prime Location
- +/- 1,500 SF
- New flooring throughout
- Interior walls freshly painted
- Heaviest travelled area in Allegany County
- Located adjacent to proposed 3.3 acre redevelopment site
- Traffic Counts: 9,796 AADT

# Great Exposure on Bolivar Road

**Great Dane Properties, LLC** 

Joseph M. Draghi 607-838-3263 – jdraghi@greatdaneproperties.com Karina K. Draghi 607-838-3463 – karina@greatdaneproperties.com

Ample space for offices on first floor with additional office space on second floor.