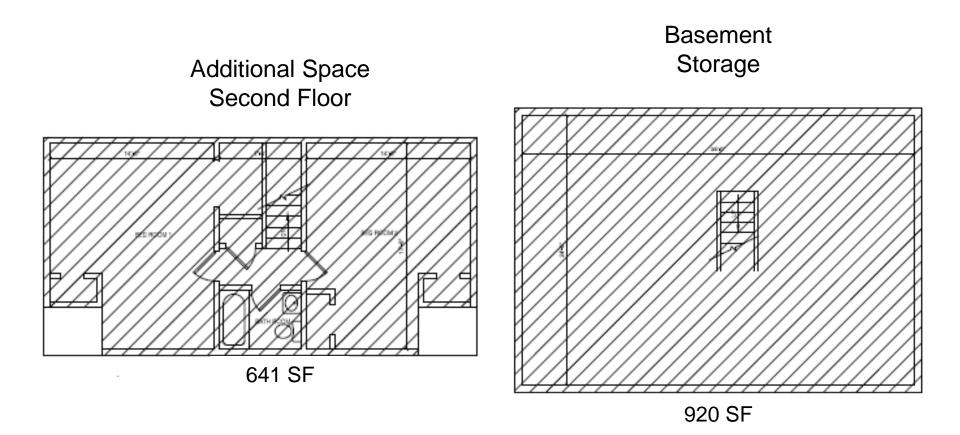

# Great Exposure on Bolivar Road

**Great Dane Properties, LLC** 

Joseph M. Draghi 607-838-3263 – jdraghi@greatdaneproperties.com Karina K. Draghi 607-838-3463 – karina@greatdaneproperties.com

Ample space for offices on first floor with additional office space on second floor.

Spacious kitchen/break area

Plenty of room for storage in the basement

800 SF garage