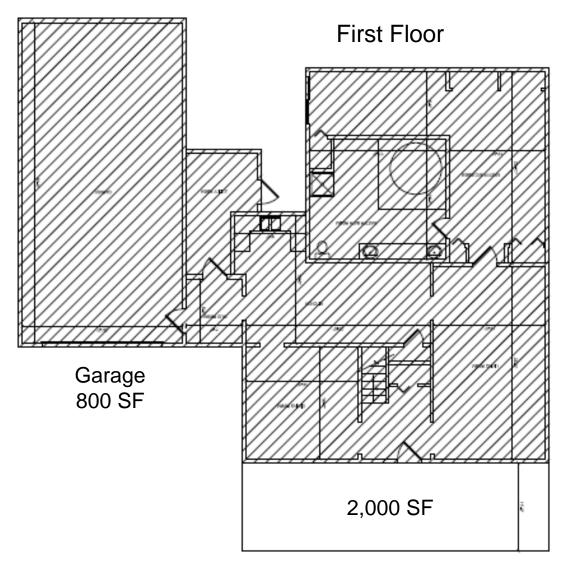

# Great Exposure on Bolivar Road

**Great Dane Properties, LLC** 

Joseph M. Draghi 607-838-3263 – jdraghi@greatdaneproperties.com Karina K. Draghi 607-838-3463 – karina@greatdaneproperties.com

Ample space for offices on first floor with additional office space on second floor.

Spacious kitchen/break area

Plenty of room for storage in the basement

800 SF garage